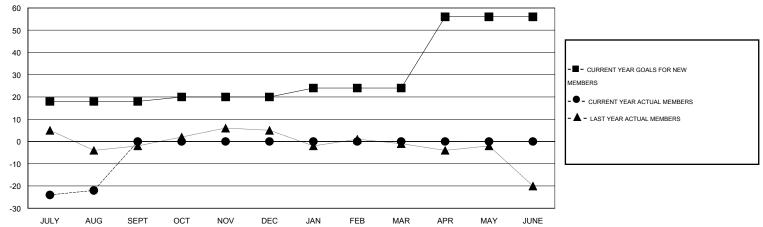

## **LOCATION NEW YORK**

GMT CA 1

|                          |                  | Clubs            |                  |                  |                          |                    | Members                             |                    |                  |
|--------------------------|------------------|------------------|------------------|------------------|--------------------------|--------------------|-------------------------------------|--------------------|------------------|
|                          | RESUL            | TS FOR 2015-2016 | i                |                  | RESULTS FOR 2015-2016    |                    |                                     |                    |                  |
| QUARTER                  | NEW CLUB<br>GOAL | NEW CLUBS        | DROPPED<br>CLUBS | NET<br>GAIN/LOSS | QUARTER                  | NEW MEMBER<br>GOAL | CHARTER AND<br>NEW MEMBERS<br>ADDED | DROPPED<br>MEMBERS | NET<br>GAIN/LOSS |
| JULY/AUG/SEPT            | 1                | 0                | 0                | 0                | JULY/AUG/SEPT            | 18                 | 10                                  | 32                 | -22              |
| OCT/NOV/DEC  JAN/FEB/MAR | 0                | 0                | 0                | 0<br>0           | OCT/NOV/DEC  JAN/FEB/MAR | 2<br>4             | 0                                   | 0                  | 0<br>0           |
| APR/MAY/JUNE             | 1                | 0                | 0                | 0                | APR/MAY/JUNE             | 32                 | 0                                   | 0                  | 0                |